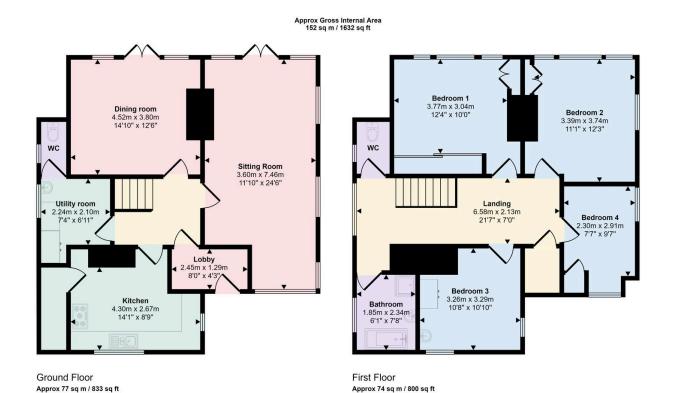

## 6 The Avenue Woodland Park Prestatyn LL19 9RD

£485,000 PA & L 1 A 2

A lovely detached family home which is situated in Upper Prestatyn offering immense charm and character. Having four bedrooms, two reception rooms and a modern fitted kitchen. It stands in well established gardens with ample parking and early viewing is advisable.

## **Key Features**

- DETACHED HOUSE
- FOUR BEDROOMS
- CHARACTER PROPERTY
- SPACIOUS FAMILY ACCOMMODATION
- EPC D

- UPPER PRESTATYN
- ATTRACTIVE GARDENS
- GARAGE & AMPLE PARKING
- FREEHOLD
- · COUNCIL TAX BAND -F

This floorplan is only for illustrative purposes and is not to scale. Measurements of rooms, doors, windows, and any items are approximate and no responsibility is taken for any error, omission or mis-statement. Cons of Items such as bathroom suites are representations only and may not look like the real Items. Made with Made Snappy 360.